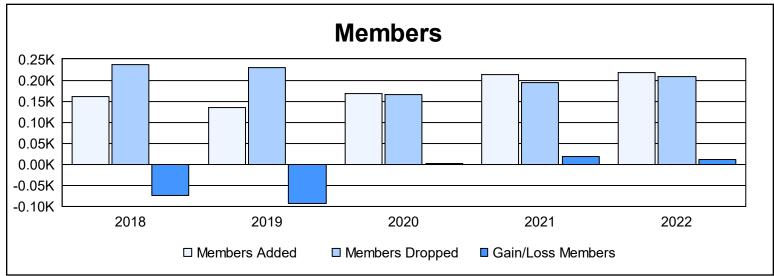

District LC 3 As of June 2022 Cumulative

| Year      | New<br>Clubs | Dropped<br>Clubs | Gain/<br>Loss<br>Clubs | New<br>Members | Charter<br>Members | Reinstate<br>Members | Transfer<br>Members | Total<br>Member<br>Added | Total<br>Members<br>Dropped | Gain/<br>Loss<br>Members |
|-----------|--------------|------------------|------------------------|----------------|--------------------|----------------------|---------------------|--------------------------|-----------------------------|--------------------------|
| 2017-2018 | 0            | 1                | -1                     | 150            | 2                  | 7                    | 3                   | 162                      | 236                         | -74                      |
| 2018-2019 | 1            | 3                | -2                     | 95             | 23                 | 4                    | 13                  | 135                      | 229                         | -94                      |
| 2019-2020 | 1            | 3                | -2                     | 136            | 24                 | 4                    | 4                   | 168                      | 166                         | 2                        |
| 2020-2021 | 3            | 2                | 1                      | 113            | 93                 | 3                    | 3                   | 212                      | 193                         | 19                       |
| 2021-2022 | 1            | 1                | 0                      | 185            | 26                 | 4                    | 4                   | 219                      | 208                         | 11                       |
| Average   | 1            | 2                | -1                     | 136            | 34                 | 4                    | 5                   | 179                      | 206                         | -27                      |