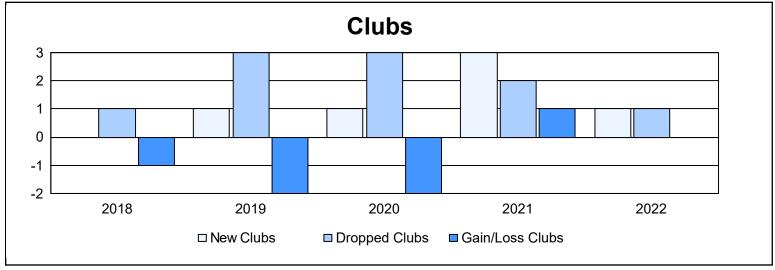

District LC 3 As of June 2022 Cumulative

| Year      | New<br>Clubs | Dropped<br>Clubs | Gain/<br>Loss<br>Clubs | New<br>Members | Charter<br>Members | Reinstate<br>Members | Transfer<br>Members | Total<br>Member<br>Added | Total<br>Members<br>Dropped | Gain/<br>Loss<br>Members |
|-----------|--------------|------------------|------------------------|----------------|--------------------|----------------------|---------------------|--------------------------|-----------------------------|--------------------------|
| 2017-2018 | 0            | 1                | -1                     | 150            | 2                  | 7                    | 3                   | 162                      | 236                         | -74                      |
| 2018-2019 | 1            | 3                | -2                     | 95             | 23                 | 4                    | 13                  | 135                      | 229                         | -94                      |
| 2019-2020 | 1            | 3                | -2                     | 136            | 24                 | 4                    | 4                   | 168                      | 166                         | 2                        |
| 2020-2021 | 3            | 2                | 1                      | 113            | 93                 | 3                    | 3                   | 212                      | 193                         | 19                       |
| 2021-2022 | 1            | 1                | 0                      | 185            | 26                 | 4                    | 4                   | 219                      | 208                         | 11                       |
| Average   | 1            | 2                | -1                     | 136            | 34                 | 4                    | 5                   | 179                      | 206                         | -27                      |